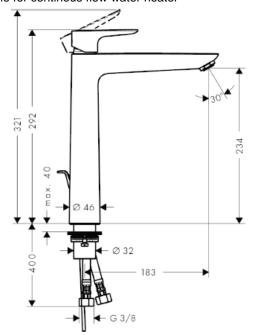

## **SPECIFICATION** SHEET - fittings

| BRAND:                         | hansgrohe                                                                                                                                         | Product Photo: |
|--------------------------------|---------------------------------------------------------------------------------------------------------------------------------------------------|----------------|
| ORIGIN:                        | Germany                                                                                                                                           |                |
| SERIES:                        | Talis E                                                                                                                                           |                |
| PRODUCT<br>DESCRIPTION:        | Tall single lever basin mixer 240 for washbowl • with basin pop-up waste 1¼" • Flow rate: 5 I./min. at 3 bar • Flow pressure; 1~5 bar (15~70 psi) |                |
| MODEL No.                      | 71716 000                                                                                                                                         |                |
| FINISH/COLOUR:                 | Chrome-plated                                                                                                                                     |                |
| DIMENSIONS:                    | 292mm height<br>183mm spout projection                                                                                                            |                |
| OPTIONAL<br>MATCHING<br>PARTS: | 2x angle valve ½"x¾" basin waste trap                                                                                                             |                |

Technical Informations: Suitable for continous flow water heater

Pipe flushing must be done before faucets are installed. Failure to do so voids the warranty.

Do not use cleaners containing abrasive cleansers, ammonia, bleach, acids, waxes, alcohol, solvents or other products not recommended for chrome.